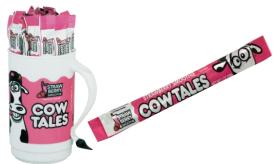

## 100-COUNT STRAWBERRY SMOOTHIE COW TALES® TUMBLER COMBO (INCLUDES DISPLAY VEHICLE WITH REFILLS)

100 COUNT - 1 OZ STICKS - ITEM # 66115

## **AVAILABLE FOR SHIPMENT BEGINNING APRIL 3, 2023**

| ITEM # | DESCRIPTION                                     | CASE PACK                    |
|--------|-------------------------------------------------|------------------------------|
| 66115  | Strawberry Smoothie Cow Tales®<br>Tumbler Combo | 1 combo / 100<br>(1-oz bars) |